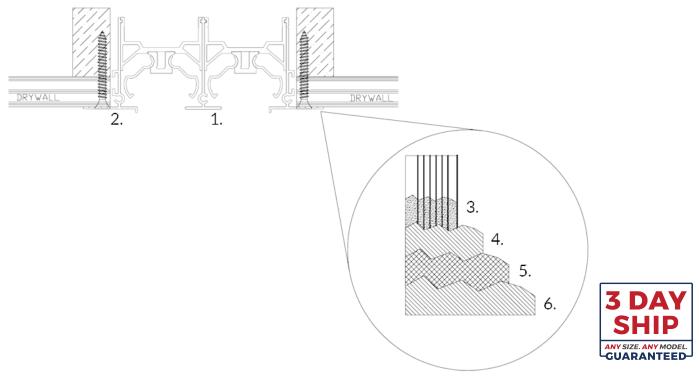

## Instructions:

- 1. Clean and degrease the tapered border and flange to ensure no residue, debris or oil is on the surface.
- 2. Install the frame to drywall using the drywall screws provided.
- 4. Apply a bonding agent over the surface of the flange, and allow to dry per the manufacturer's instructions.
- 5. Apply a coat of drywall compound onto grille flange and extend the compound 3" onto drywall.
- 6. Embed 4" wide mesh or paper tape into joint compound. Add a second layer of joint compound atop the tape and smooth.
- 7. Apply a minimum two coats of finishing compound, ensuring to finish over the inside edge of flange. Let each coat dry completely before sanding smooth.
- 8. Apply your paint or finish coat. Allow finish coat to dry completely.