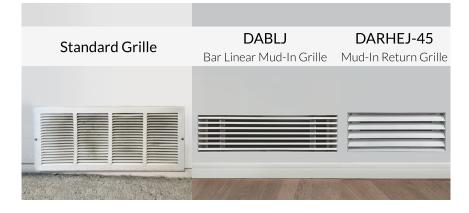

# Love Every Part of Your Home

For years, traditional HVAC grilles have been an eyesore, engineered for function with little regard for style.

New modular grilles may look trendy, but their tiny air opening restricts airflow, leading to poor air circulation and uncomfortable living space. Insufficient airflow isn't just uncomfortable, but it can damage HVAC systems and raise utility bills.

Stay comfortable without sacrificing style. Dayus concealed frame grilles offer high performance in a sleek and minimalist design. Achieve the look you want with the performance you need.

Create a home that is as beautiful as it is comfortable. Minimalist concealed grilles are attractive and functional.

### ACHIEVE THE LOOK

| Product                                                          | Use                                                                                         |                                             |
|------------------------------------------------------------------|---------------------------------------------------------------------------------------------|---------------------------------------------|
| DABLRJ Mud-In Concealed Flange<br>Bar Linear                     | Installed after drywall.<br>Finish edge over flange for a concealed look.                   |                                             |
| DABLRH Drywall Concealed Flange<br>Bar Linear                    | Installed before drywall with the flange hidden behind<br>Finish edge for a concealed look. | d it.                                       |
| DABLN No Flange Bar Linear                                       | Installed on hard surfaces, like tile, wood, or stone.                                      |                                             |
| DASLJ Mud-In Slot Linear                                         | Installed after drywall. Finish over flange for a concealed                                 | l look.                                     |
| DARHEJ-45 Mud-In Extruded<br>Return Grille                       | Installed after drywall. Finish over flange for a concealed                                 | look.                                       |
| <b>3 DAY</b><br><b>SHIP</b><br>ANY SIZE. ANY MODEL.              | 100%<br>NORTH AMERICAN MADE                                                                 |                                             |
| <b>GUARANTEED</b><br>We're proud to guarantee 3-Day              | REQUEST A QUOTE                                                                             | 5000 5                                      |
| shipping on any Dayus product,<br>even custom. Ask your favorite | DAYUS.COM<br>519-737-1199                                                                   | 5290 Pulleyblank St.<br>Windsor, ON N9G 0B8 |