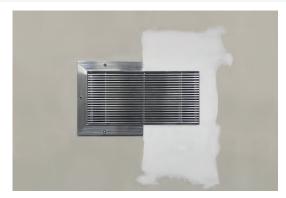

#### Installation

Easily installed, the DABLRJ grille is secured with screws, taped and finished over. Paint to match wall for an integrated look.

For full installation instructions, visit our website.

wholesaler for more information.

### ACHIEVE THE LOOK

| Product                                                          | Use                                                                                         |                                             |
|------------------------------------------------------------------|---------------------------------------------------------------------------------------------|---------------------------------------------|
| DABLRJ Mud-In Concealed Flange<br>Bar Linear                     | Installed after drywall.<br>Finish edge over flange for a concealed look.                   |                                             |
| DABLRH Drywall Concealed Flange<br>Bar Linear                    | Installed before drywall with the flange hidden behind<br>Finish edge for a concealed look. | d it.                                       |
| DABLN No Flange Bar Linear                                       | Installed on hard surfaces, like tile, wood, or stone.                                      |                                             |
| DASLJ Mud-In Slot Linear                                         | Installed after drywall. Finish over flange for a concealed                                 | l look.                                     |
| DARHEJ-45 Mud-In Extruded<br>Return Grille                       | Installed after drywall. Finish over flange for a concealed                                 | look.                                       |
| <b>3 DAY</b><br><b>SHIP</b><br>ANY SIZE. ANY MODEL.              | 100%<br>NORTH AMERICAN MADE                                                                 |                                             |
| <b>GUARANTEED</b><br>We're proud to guarantee 3-Day              | REQUEST A QUOTE                                                                             | 5000 5                                      |
| shipping on any Dayus product,<br>even custom. Ask your favorite | DAYUS.COM<br>519-737-1199                                                                   | 5290 Pulleyblank St.<br>Windsor, ON N9G 0B8 |