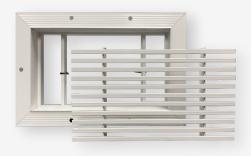

#### Options

Like all Dayus products, concealed frame grilles are fully customizable. Below are our most popular options.

- Removable core for maintenance and cleaning
- 0°, 15°, 30° blade deflection
- ½" and ¼" blade spacing
- ¼" and 13/64" blade width
- Prime coat for on-site painting to match walls
- Custom powder coat paint finishes

#### Installation

Easily installed, the DABLRJ grille is secured with screws, taped and finished over. Paint to match wall for an integrated look.

For full installation instructions, visit our website.

wholesaler for more information.