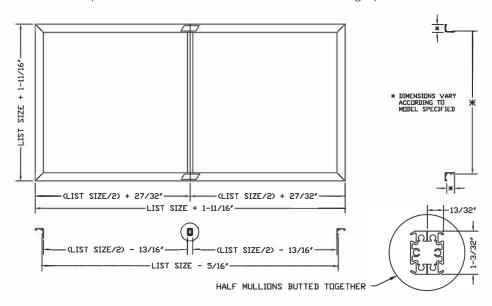

## **HALF MULLION**

Dayus offers a Half Mullion on several product lines to maintain the aesthetics of a single piece construction.