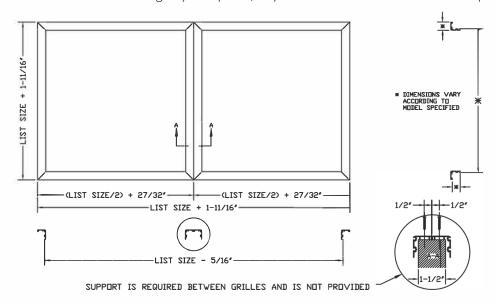

## **FULL FRAME**

Where Half Mullion is unavailable or additional rigidity is required, Dayus can manufacture two Full Frame pieces to fit the opening.