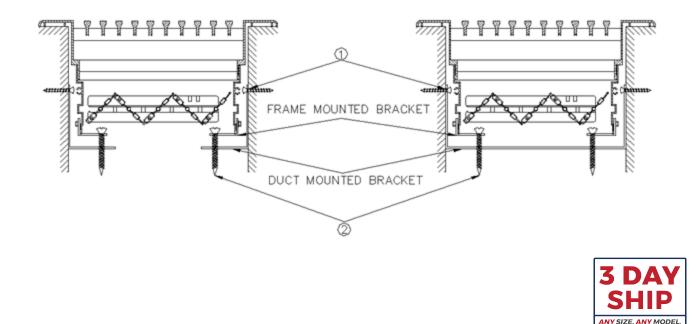

## Before Installation: Determine all Duct Mounted Bracket positions.

## Instructions:

- 1. Place grille in opening and center it to your desired position. Lift the grille until you can mark the Frame Mounted Brackets hole positions on the face of opening.
- 2. Measure the distance from the backside of the flange to the end of the frame. Add 1/2" to this measurement. This will be the depth of Duct Mounted Bracket. Measuring from the face of your opening, mark the depth inside the opening at each location marked in **Step 1**.
- 3. Align the center of Duct Mounted Bracket to the mark from **Step 1**. Align the bottom of bracket to the mark from **Step 2**. Using the appropriate screw (not provided) secure the Duct Mounted Bracket to side wall ①. Repeat this step for all the remaining brackets.
- 4. Place grille in opening. Through the face of the grille, feed #4 x 3" screw through the Frame Mounted Bracket. Thread through the screw holes in Duct Mounted Bracket <sup>(2)</sup>. Tighten until grille pulls securely against face of opening.