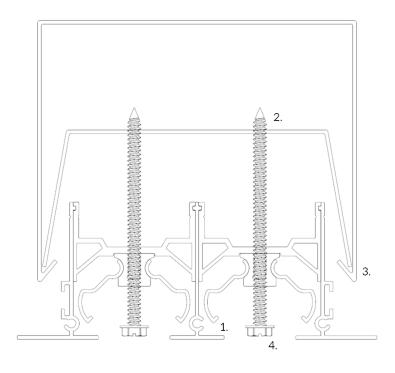

## Instructions:

- 1. Through the slots of the diffuser (DASLXXX-C-X), open the blades to find the pre-drilled holes in the supports. Return Slot Linears (DASL<u>R</u>XXX-C-X) proceeded to the **Step 2**.
- 2. Feed the provided screws through pre-drilled holes. Thread the screw into bracket until connected. The screw should still be loose from support. Repeat this step for all brackets.
- 3. Carefully push the brackets into opening until ends of the bracket are clear of the contact point.
- 4. Adjust the diffuser into the desired position. Tighten each of the screws until the diffuser pulls securely against the ceiling.