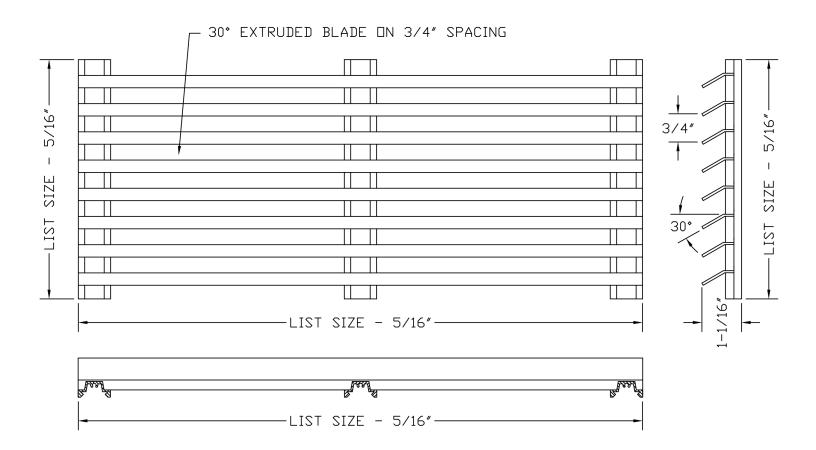

## DALTLC-30 | 30° Thinline Louver Core

- Fully-extruded aluminum louver with fixed 30° horizontal blades on 3/4" spacing.
- Supports are hidden behind blades for a clean appearance.
- Available on 1" increments as standard. Custom sizes available down to 1/16" increments.
- Available with durable powder coat finish.