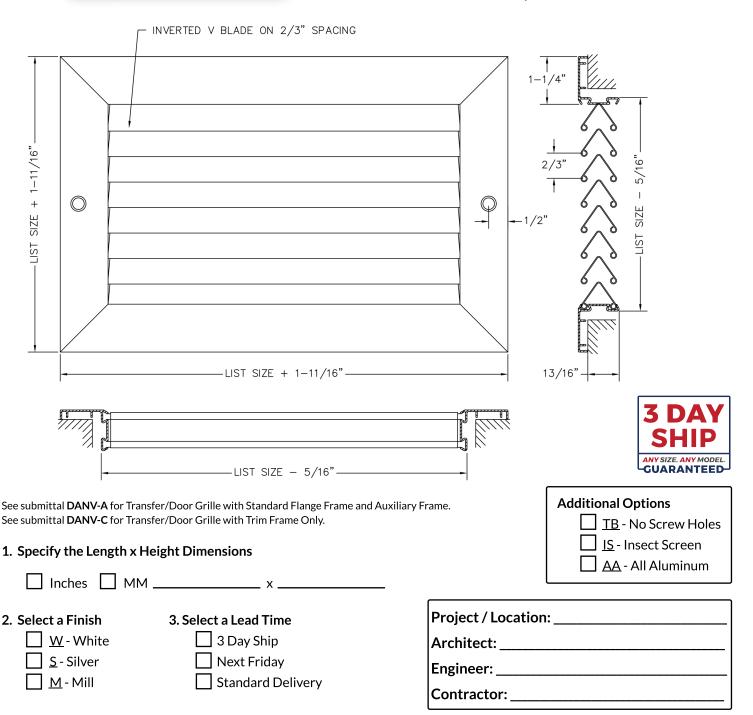

## DANV-B | Transfer/Door Grille

- Inverted V-shaped blades on 2/3" spacing.
- Roll-formed blades designed to minimize vision past core, while maintaining free area for transfer.
- Pressure-fit nylon pivot pins provide rattle free performance.
- High quality aluminum extruded frame.
- Countersunk #6 screw hole mounting c/w painted screws.
- Mullions used for sizes over 22" in length.
- Available on 2" increments as standard. Custom sizes available down to 1/16" increments.
- Available with durable powder coat finish.