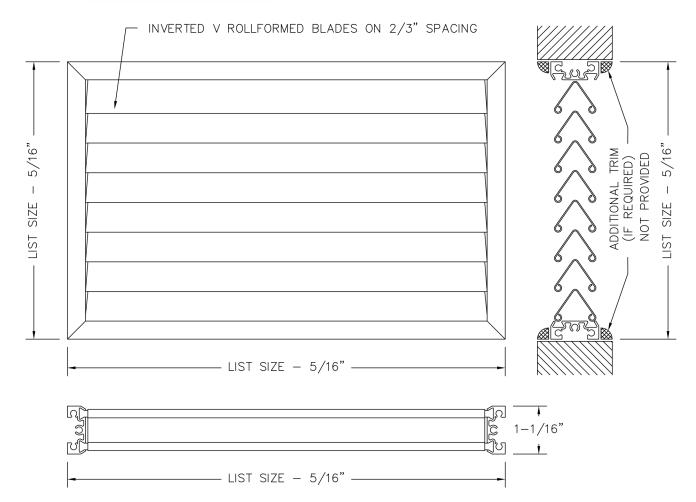

## SUBMITTAL Transfer/Door Grille w/ Trim Frame

- Inverted V-shaped blades on 2/3" spacing.
- Roll-formed blades designed to minimize vision past core, while maintaining free area for transfer.
- Pressure-fit nylon pivot pins provide rattle free performance.
- High quality aluminum extruded frame.
- Mullions used for sizes over 22" in length.
- Available on 2" increments as standard. Custom sizes available down to 1/16" increments.
- Available with durable powder coat finish.