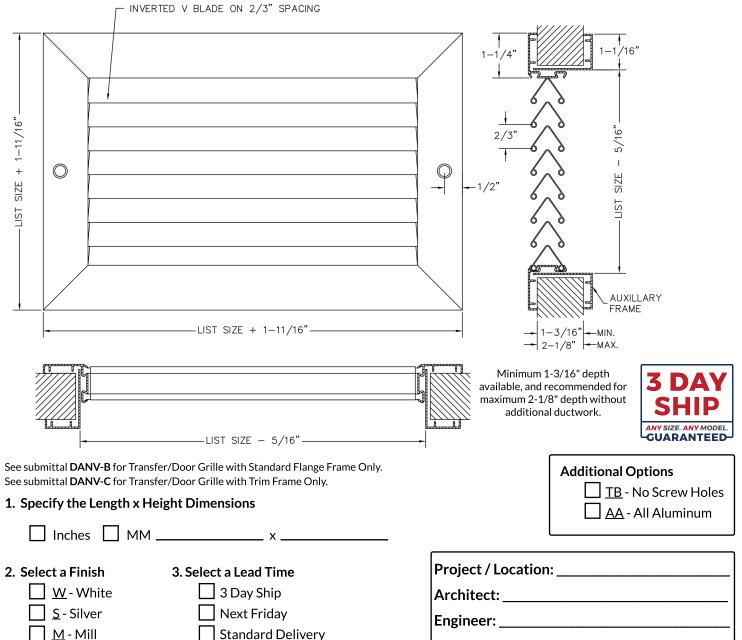

## **SUBMITTAL** DANV-A | Transter/Door Crime Transfer/Door Grille

- Inverted V-shaped blades on 2/3" spacing.
- Roll-formed blades designed to minimize vision past core. while maintaining free area for air transfer.
- Pressure-fit nylon pivot pins provide rattle free performance.
- Finished on both sides with non-vision blade design and a matching auxilliary frame included.
- High quality aluminum extruded frame.
- Countersunk #6 screw hole mounting c/w painted screws.
- Mullions used for sizes over 22" in length.
- Available on 2" increments as standard. Custom sizes available down to 1/16" increments.
- Available with durable powder coat finish.