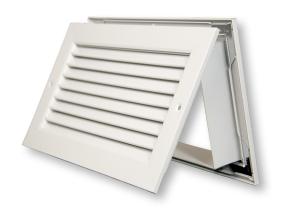

## **SUBMITTAL** DANV-A | Transter/Door Crime Transfer/Door Grille

- Inverted V-shaped blades on 2/3" spacing.
- Roll-formed blades designed to minimize vision past core. while maintaining free area for air transfer.
- Pressure-fit nylon pivot pins provide rattle free performance.
- Finished on both sides with non-vision blade design and a matching auxilliary frame included.
- High quality aluminum extruded frame.
- Countersunk #6 screw hole mounting c/w painted screws.
- Mullions used for sizes over 22" in length.
- Available on 2" increments as standard. Custom sizes available down to 1/16" increments.
- Available with durable powder coat finish.