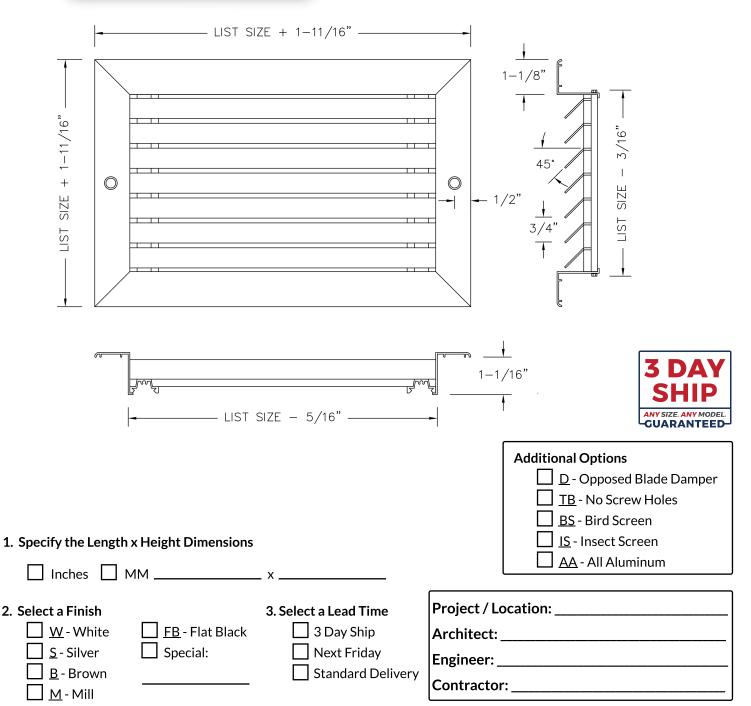

## **DARHE-45** | Extruded Return Air Grille

- Horizontal blades fixed on 45° deflection with 3/4" spacing.
- Constructed with high-quality, fully-extruded aluminum with blades designed for high efficiency.
- All supports are hidden behind blades for a continuous appearance.
- Countersunk #6 screw hole mounting c/w painted screws.
- Available on 2" increments as standard. Custom sizes available down to 1/16" increments.
- Available with durable powder coat finish.