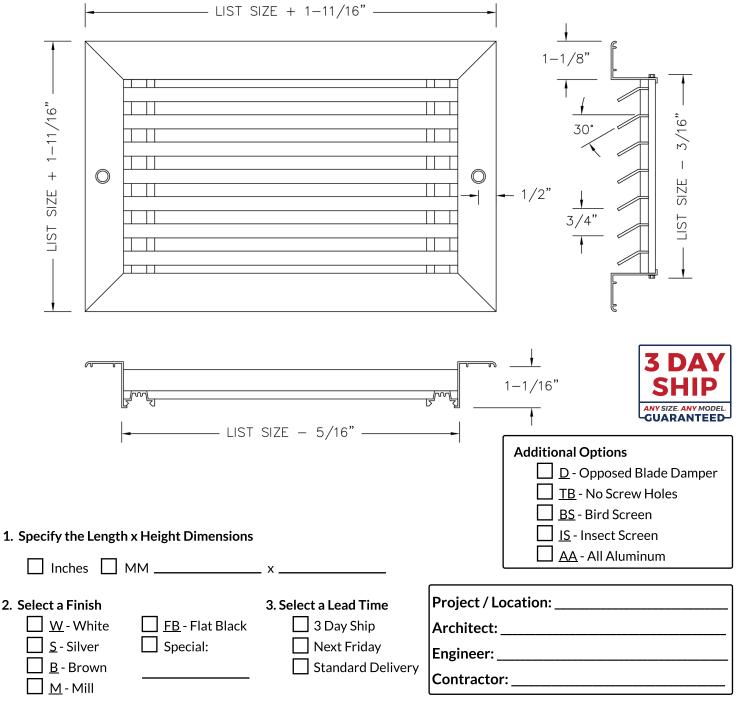

## SUBMITTAL DARHE-30 | Extruded Return Air Grille

- Horizontal blades fixed on 30° deflection with 3/4" spacing.
- Constructed with high-quality, fully-extruded aluminum with blades designed for high efficiency.
- All supports are hidden behind blades for a continuous appearance.
- Countersunk #6 screw hole mounting c/w painted screws.
- Available on 2" increments as standard. Custom sizes available down to 1/16" increments.
- Available with durable powder coat finish.