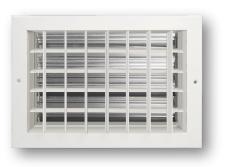

## DAIGVHD | Industrial Supply Re

SUBMITTAL Industrial Double Deflection Supply Register - Vertical Front

- Individually adjustable vertical and horizontal blades with 1-1/2" spacing.
- Fully extruded, high quality aluminum blades with semi-airfoil design.
- Opposed blade damper with slide operator.
- High quality aluminum extruded frame.
- Sealing gasket used to prevent streaking on walls or ceiling.
- Countersunk #6 screw hole mounting c/w painted screws.
- Mullions used for dimensions over 26" in size.
- Available on 2" increments as standard. Custom sizes available down to 1/16" increments.
- Available with durable powder coat finish.