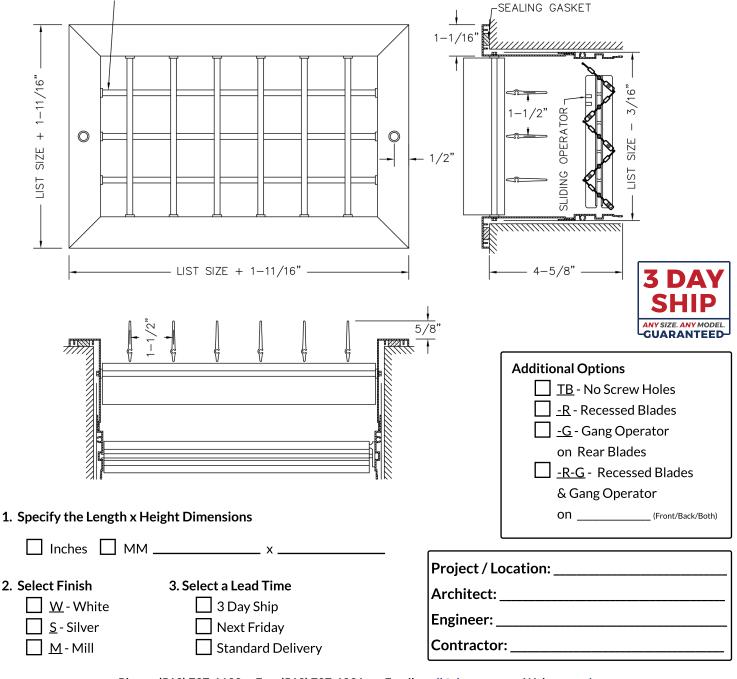

## DAIGVHD | Industrial Supply Re

SUBMITTAL Industrial Double Deflection Supply Register - Vertical Front

- Individually adjustable vertical and horizontal blades with 1-1/2" spacing.
- Fully extruded, high quality aluminum blades with semi-airfoil design.
- Opposed blade damper with slide operator.
- High quality aluminum extruded frame.
- Sealing gasket used to prevent streaking on walls or ceiling.
- Countersunk #6 screw hole mounting c/w painted screws.
- Mullions used for dimensions over 26" in size.
- Available on 2" increments as standard. Custom sizes available down to 1/16" increments.
- Available with durable powder coat finish.

Phone: (519) 737-1199 Fax: (519) 737-1831 Email: <u>mail@dayus.com</u> Web: <u>www.dayus.com</u> 5290 Pulleyblank St., RR#1 Windsor, Ontario N9G 0B8