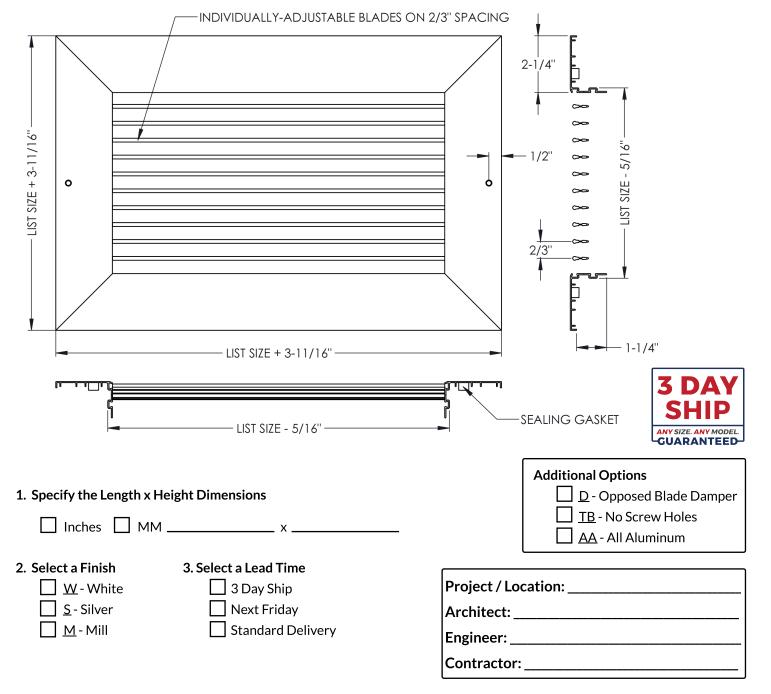

## **DAH-WF** | Single Deflection Supply Grille w/ Wide Flange - Horizontal Blade

- Wide flange for additional surface coverage.
- Individually-adjustable horizontal blades with 2/3" spacing.
- Roll-formed aluminum blades with semi-airfoil design.
- Pressure-fit nylon pivot pins provide rattle-free performance.
- High-quality aluminum extruded frame.
- Sealing gasket used to prevent streaking on walls or ceiling.
- Countersunk #6 screw hole mounting c/w painted screws.
- Mullions used for sizes over 18" in length.
- Available on 2" increments as standard. Custom sizes available down to 1/16" increments.
- Available with durable powder coat finish.