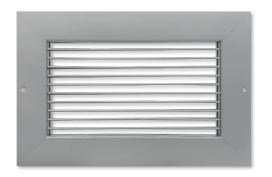

## **DAH-WF** | Single Deflection Supply Grille w/ Wide Flange - Horizontal Blade

- Wide flange for additional surface coverage.
- Individually-adjustable horizontal blades with 2/3" spacing.
- Roll-formed aluminum blades with semi-airfoil design.
- Pressure-fit nylon pivot pins provide rattle-free performance.
- High-quality aluminum extruded frame.
- Sealing gasket used to prevent streaking on walls or ceiling.
- Countersunk #6 screw hole mounting c/w painted screws.
- Mullions used for sizes over 18" in length.
- Available on 2" increments as standard. Custom sizes available down to 1/16" increments.
- Available with durable powder coat finish.