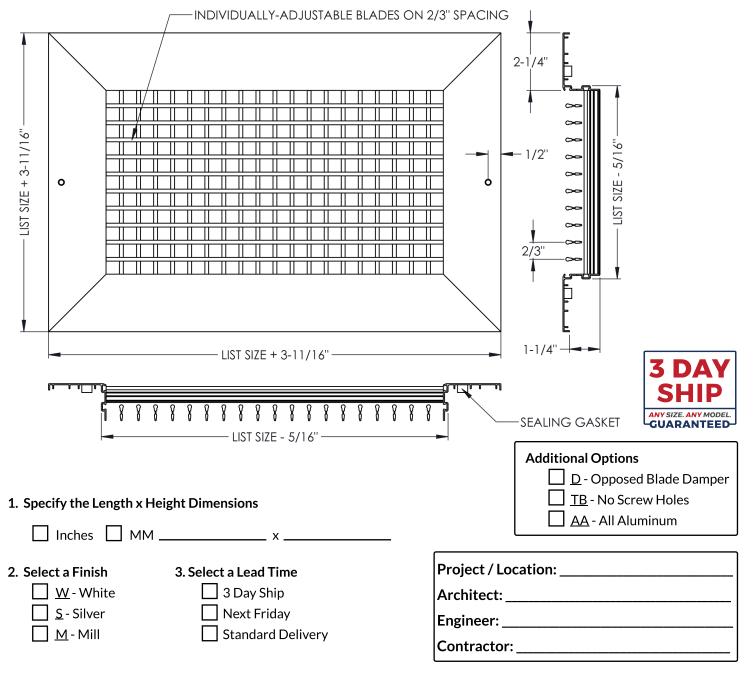

## DAHV-WF

## Double Deflection Supply Grille w/ Wide Flange - Horizontal Front

- Wide flange for additional surface coverage.
- Individually-adjustable horizontal front and vertical rear blades with 2/3" spacing.
- Roll-formed aluminum blades with semi-airfoil design.
- Pressure-fit nylon pivot pins provide rattle-free performance.
- High-quality aluminum extruded frame.
- Sealing gasket used to prevent streaking on walls or ceiling.
- Countersunk #6 screw hole mounting c/w painted screws.
- Mullions used for dimensions over 18" in size.
- Available on 2" increments as standard. Custom sizes available down to 1/16" increments.
- Available with durable powder coat finish.