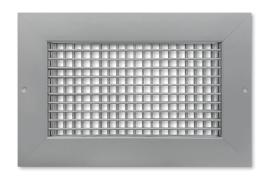

## DAHV-WF

## Double Deflection Supply Grille w/ Wide Flange - Horizontal Front

- Wide flange for additional surface coverage.
- Individually-adjustable horizontal front and vertical rear blades with 2/3" spacing.
- Roll-formed aluminum blades with semi-airfoil design.
- Pressure-fit nylon pivot pins provide rattle-free performance.
- High-quality aluminum extruded frame.
- Sealing gasket used to prevent streaking on walls or ceiling.
- Countersunk #6 screw hole mounting c/w painted screws.
- Mullions used for dimensions over 18" in size.
- Available on 2" increments as standard. Custom sizes available down to 1/16" increments.
- Available with durable powder coat finish.