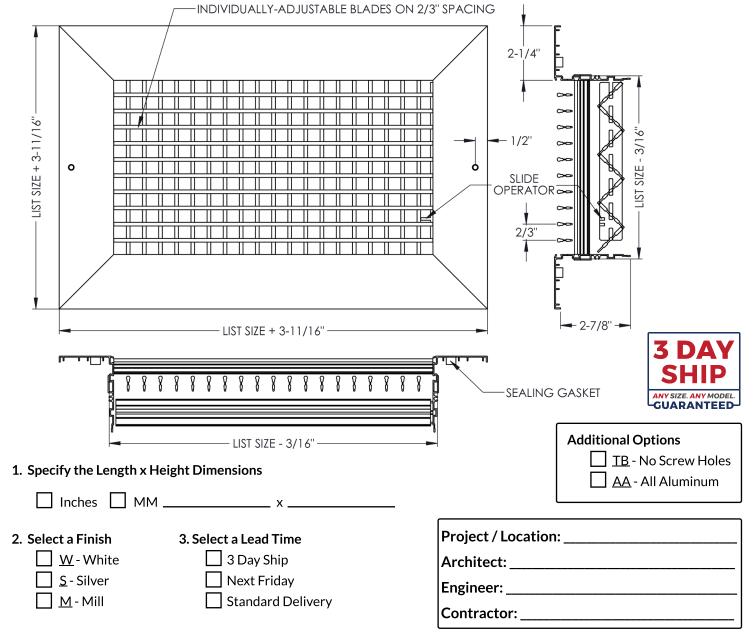

## DAHVD-WF | Double Deflection Supply Register w/ Wide Flange - Horizontal Front

- Wide flange for additional surface coverage.
- Individually-adjustable horizontal front and vertical rear blades with 2/3" spacing.
- Opposed blade damper with slide operator.
- Roll-formed aluminum blades with semi-airfoil design.
- Pressure-fit nylon pivot pins provide rattle-free performance.
- High-quality aluminum extruded frame.
- Sealing gasket used to prevent streaking on walls or ceiling.
- Countersunk #6 screw hole mounting c/w painted screws.
- Mullions used for dimensions over 18" in size.
- Available on 2" increments as standard. Custom sizes available down to 1/16" increments.
- Available with durable powder coat finish.