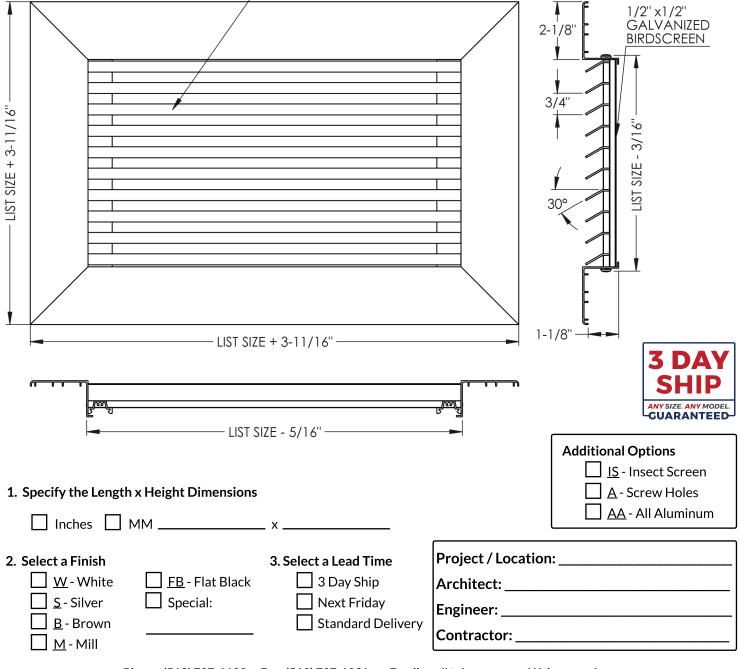

## DALTL-30-WF

SUBMITTAL 30° Thinline Louver w/ Wide Flange

- Wide flange for additional surface coverage.
- Fully-extruded aluminum louver with fixed 30° horizontal blades on 3/4" spacing.
- Supports are hidden behind blades for a clean appearance.
- Bird screen included standard. Insect screen can be specified.
- Available on 1" increments as standard. Custom sizes available down to 1/16" increments.
- Available with durable powder coat finish.

## 30° EXTRUDED BLADE ON 3/4" SPACING

Phone: (519) 737-1199 Fax: (519) 737-1831 Email: <u>mail@dayus.com</u> Web: <u>www.dayus.com</u> 5290 Pulleyblank St., RR#1 Windsor, Ontario N9G 0B8