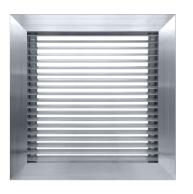

## DALTL-30-WF

SUBMITTAL 30° Thinline Louver w/ Wide Flange

- Wide flange for additional surface coverage.
- Fully-extruded aluminum louver with fixed 30° horizontal blades on 3/4" spacing.
- Supports are hidden behind blades for a clean appearance.
- Bird screen included standard. Insect screen can be specified.
- Available on 1" increments as standard. Custom sizes available down to 1/16" increments.
- Available with durable powder coat finish.