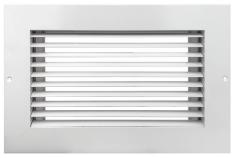

## SUBMITTAL DARHE-30-WF | Extruded Return Air Grille w/ Wide Flange

- Wide flange for additional surface coverage.
- Horizontal blades fixed on 30° deflection with 3/4" spacing.
- Constructed with high-quality, fully-extruded aluminum with blades designed for high efficiency.
- All supports are hidden behind blades for a continuous appearance.
- Countersunk #6 screw hole mounting c/w painted screws.
- Available on 2" increments as standard. Custom sizes available down to 1/16" increments.
- Available with durable powder coat finish.