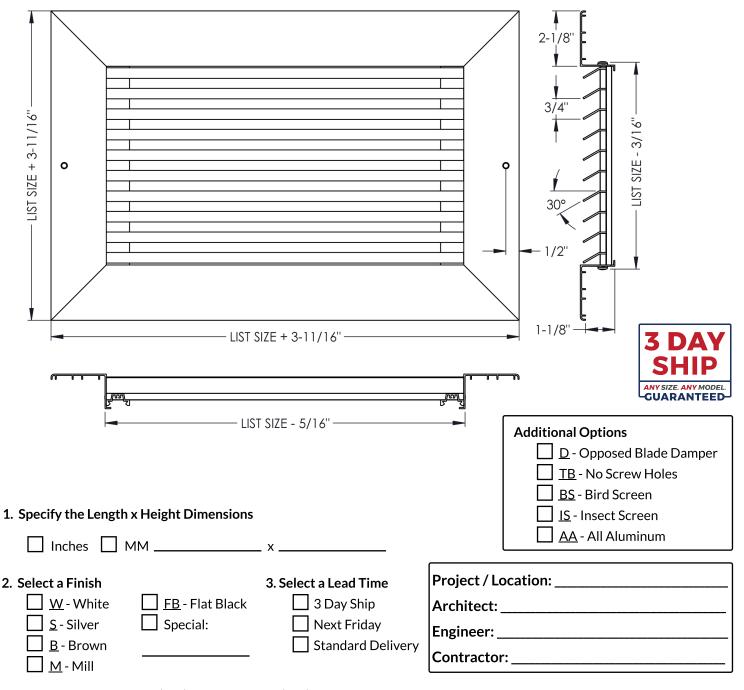

## SUBMITTAL DARHE-30-WF | Extruded Return Air Grille w/ Wide Flange

- Wide flange for additional surface coverage.
- Horizontal blades fixed on 30° deflection with 3/4" spacing.
- Constructed with high-quality, fully-extruded aluminum with blades designed for high efficiency.
- All supports are hidden behind blades for a continuous appearance.
- Countersunk #6 screw hole mounting c/w painted screws.
- Available on 2" increments as standard. Custom sizes available down to 1/16" increments.
- Available with durable powder coat finish.