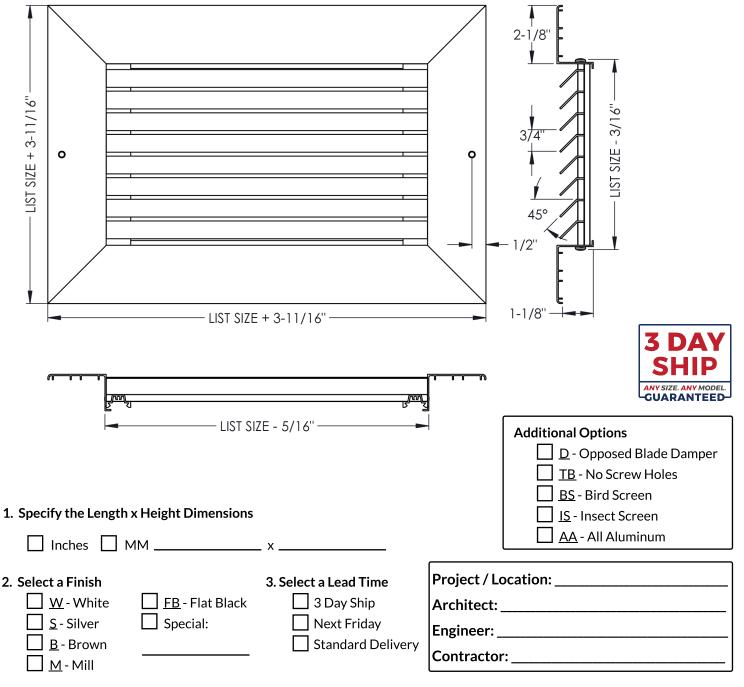

## SUBMITTAL DARHE-45-WF | Extruded Return Air Grille w/Wide Flange

- Wide flange for additional surface coverage.
- Horizontal blades fixed on 45° deflection with 3/4" spacing.
- Constructed with high-quality, fully-extruded aluminum with blades designed for high efficiency.
- All supports are hidden behind blades for a continuous appearance.
- Countersunk #6 screw hole mounting c/w painted screws.
- Available on 2" increments as standard. Custom sizes available down to 1/16" increments.
- Available with durable powder coat finish.