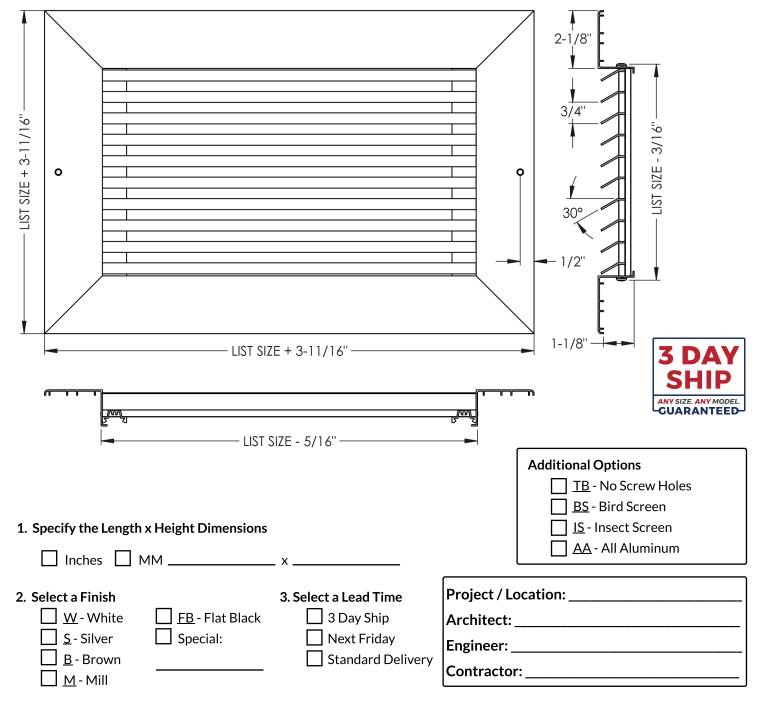

## DARHED-30-WF

## Extruded Return Air Register w/ Wide Flange

- Wide flange for additional surface coverage.
- Opposed blade damper with slide operator.
- Horizontal blades fixed on 30° deflection with 3/4" spacing.
- Constructed with high-quality, fully-extruded aluminum with blades designed for high efficiency.
- All supports are hidden behind blades for a continuous appearance.
- Countersunk #6 screw hole mounting c/w painted screws.
- Available on 2" increments as standard. Custom sizes available down to 1/16" increments.
- Available with durable powder coat finish.