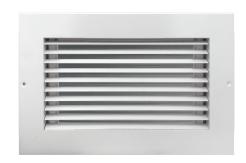

## DARHED-30-WF

## Extruded Return Air Register w/ Wide Flange

- Wide flange for additional surface coverage.
- Opposed blade damper with slide operator.
- Horizontal blades fixed on 30° deflection with 3/4" spacing.
- Constructed with high-quality, fully-extruded aluminum with blades designed for high efficiency.
- All supports are hidden behind blades for a continuous appearance.
- Countersunk #6 screw hole mounting c/w painted screws.
- Available on 2" increments as standard. Custom sizes available down to 1/16" increments.
- Available with durable powder coat finish.