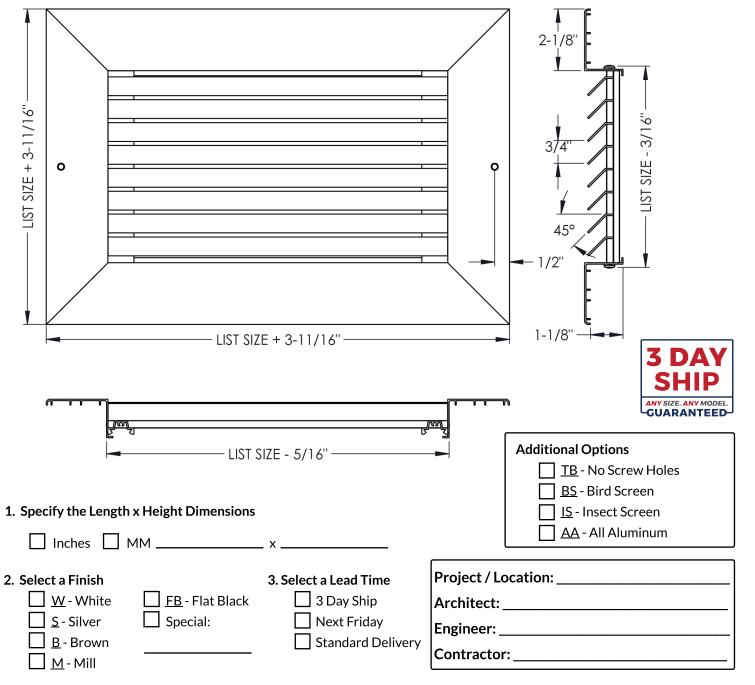

## Extruded Return Air Register w/ Wide Flange

- Wide flange for additional surface coverage.
- Opposed blade damper with slide operator.
- Horizontal blades fixed on 45° deflection with 3/4" spacing.
- Constructed with high-quality, fully-extruded aluminum with blades designed for high efficiency.
- All supports are hidden behind blades for a continuous appearance.
- Countersunk #6 screw hole mounting c/w painted screws.
- Available on 2" increments as standard. Custom sizes available down to 1/16" increments.
- Available with durable powder coat finish.