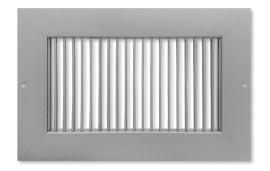

## DAV-WF | Single Deflection Supply Grille w/ Wide Flange - Vertical Blade

- Wide flange for additional surface coverage.
- Individually-adjustable vertical blades with 2/3" spacing.
- Roll-formed aluminum blades with semi-airfoil design.
- Pressure-fit nylon pivot pins provide rattle-free performance.
- High-quality aluminum extruded frame.
- Sealing gasket used to prevent streaking on walls or ceiling.
- Countersunk #6 screw hole mounting c/w painted screws.
- Mullions used for sizes over 18" in height.
- Available on 2" increments as standard. Custom sizes available down to 1/16" increments.
- Available with durable powder coat finish.