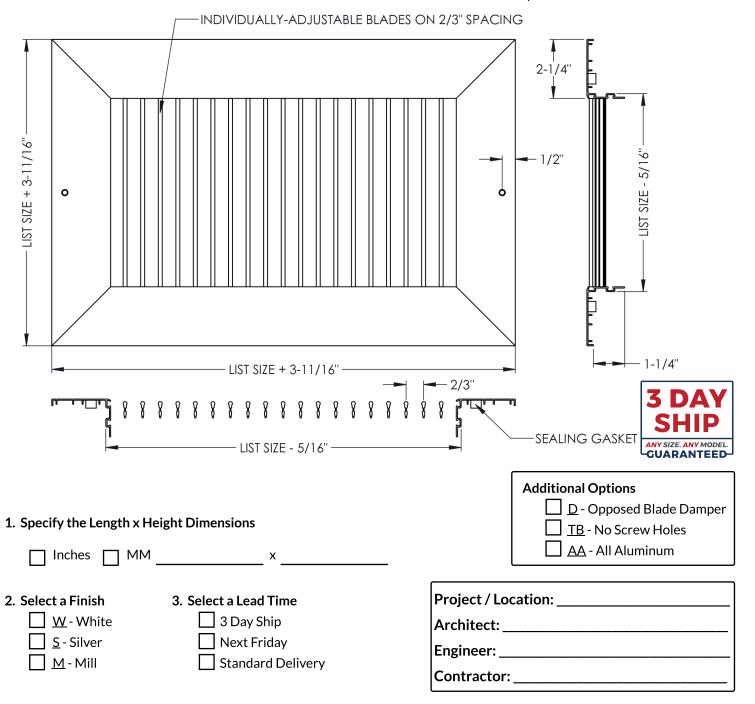

## DAV-WF | Single Deflection Supply Grille w/ Wide Flange - Vertical Blade

- Wide flange for additional surface coverage.
- Individually-adjustable vertical blades with 2/3" spacing.
- Roll-formed aluminum blades with semi-airfoil design.
- Pressure-fit nylon pivot pins provide rattle-free performance.
- High-quality aluminum extruded frame.
- Sealing gasket used to prevent streaking on walls or ceiling.
- Countersunk #6 screw hole mounting c/w painted screws.
- Mullions used for sizes over 18" in height.
- Available on 2" increments as standard. Custom sizes available down to 1/16" increments.
- Available with durable powder coat finish.