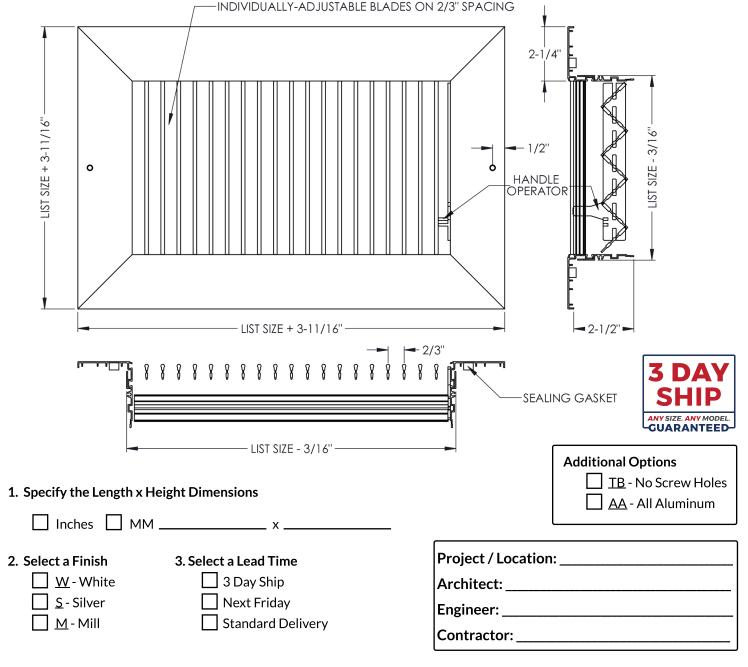

## DAVD-WF

## Single Deflection Supply Register w/ Wide Flange - Vertical Blade

- Wide flange for additional surface coverage.
- Individually-adjustable vertical blades with 2/3" spacing.
- Opposed blade damper with handle operator.
- Roll-formed aluminum blades with semi-airfoil design.
- Pressure-fit nylon pivot pins provide rattle-free performance.
- High-quality aluminum extruded frame.
- Sealing gasket used to prevent streaking on walls or ceiling.
- Countersunk #6 screw hole mounting c/w painted screws.
- Mullions used for sizes over 18" in height.
- Available on 2" increments as standard. Custom sizes available down to 1/16" increments.
- Available with durable powder coat finish.