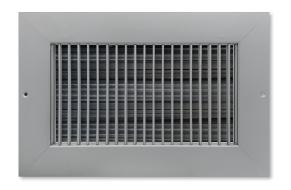

## DAVD-WF

## Single Deflection Supply Register w/ Wide Flange - Vertical Blade

- Wide flange for additional surface coverage.
- Individually-adjustable vertical blades with 2/3" spacing.
- Opposed blade damper with handle operator.
- Roll-formed aluminum blades with semi-airfoil design.
- Pressure-fit nylon pivot pins provide rattle-free performance.
- High-quality aluminum extruded frame.
- Sealing gasket used to prevent streaking on walls or ceiling.
- Countersunk #6 screw hole mounting c/w painted screws.
- Mullions used for sizes over 18" in height.
- Available on 2" increments as standard. Custom sizes available down to 1/16" increments.
- Available with durable powder coat finish.