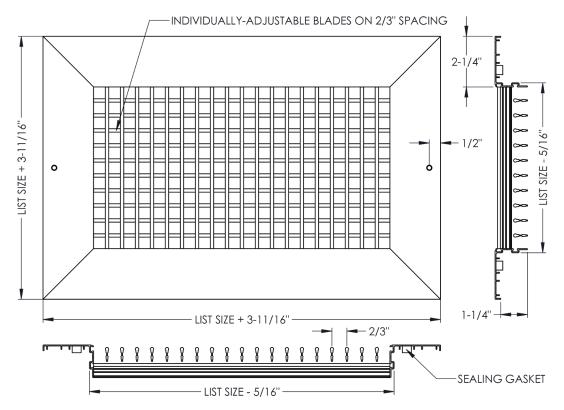

## Double Deflection Supply Grille w/ Wide Flange - Vertical Front

- Wide flange for additional surface coverage.
- Individually-adjustable vertical front and horizontal rear blades with 2/3" spacing.
- Roll-formed aluminum blades with semi-airfoil design.
- Pressure-fit nylon pivot pins provide rattle free performance.
- High-quality aluminum extruded frame.
- Sealing gasket used to prevent streaking on walls or ceiling.
- Countersunk #6 screw hole mounting c/w painted screws.
- Mullions used for dimensions over 18" in size.
- Available on 2" increments as standard. Custom sizes available down to 1/16" increments.
- Available with durable powder coat finish.