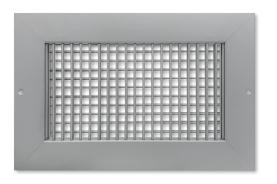

## DAVH-WF

## Double Deflection Supply Grille w/ Wide Flange - Vertical Front

- Wide flange for additional surface coverage.
- Individually-adjustable vertical front and horizontal rear blades with 2/3" spacing.
- Roll-formed aluminum blades with semi-airfoil design.
- Pressure-fit nylon pivot pins provide rattle free performance.
- High-quality aluminum extruded frame.
- Sealing gasket used to prevent streaking on walls or ceiling.
- Countersunk #6 screw hole mounting c/w painted screws.
- Mullions used for dimensions over 18" in size.
- Available on 2" increments as standard. Custom sizes available down to 1/16" increments.
- Available with durable powder coat finish.