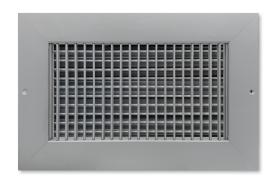

## Double Deflection Supply Register w/ Wide Flange - Vertical Front

- Wide flange for additional surface coverage.
- Individually-adjustable vertical front and horizontal rear blades with 2/3" spacing.
- Opposed blade damper with slide operator.
- Roll-formed aluminum blades with semi-airfoil design.
- Pressure-fit nylon pivot pins provide rattle-free performance.
- High-quality aluminum extruded frame.
- Sealing gasket used to prevent streaking on walls or ceiling.
- Countersunk #6 screw hole mounting c/w painted screws.
- Mullions used for dimensions over 18" in size.
- Available on 2" increments as standard. Custom sizes available down to 1/16" increments.
- Available with durable powder coat finish.