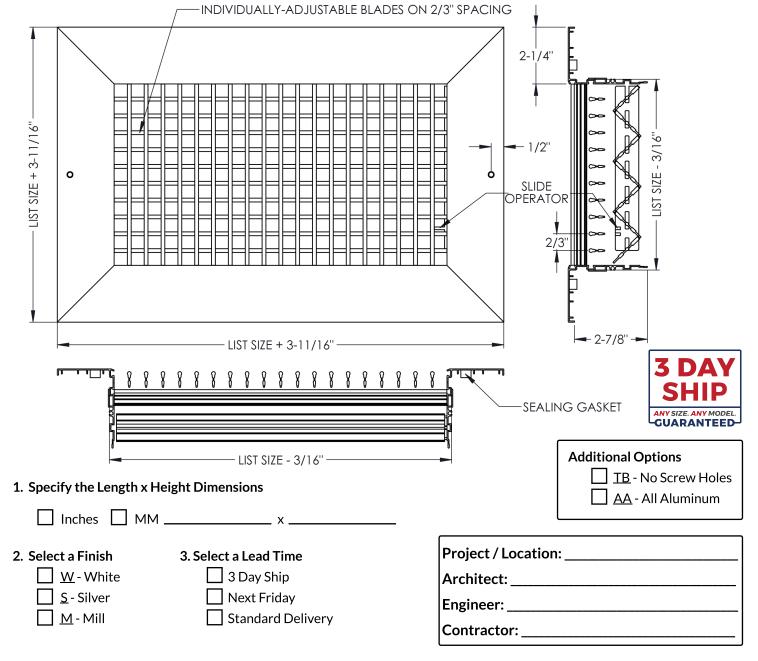

## Double Deflection Supply Register w/ Wide Flange - Vertical Front

- Wide flange for additional surface coverage.
- Individually-adjustable vertical front and horizontal rear blades with 2/3" spacing.
- Opposed blade damper with slide operator.
- Roll-formed aluminum blades with semi-airfoil design.
- Pressure-fit nylon pivot pins provide rattle-free performance.
- High-quality aluminum extruded frame.
- Sealing gasket used to prevent streaking on walls or ceiling.
- Countersunk #6 screw hole mounting c/w painted screws.
- Mullions used for dimensions over 18" in size.
- Available on 2" increments as standard. Custom sizes available down to 1/16" increments.
- Available with durable powder coat finish.