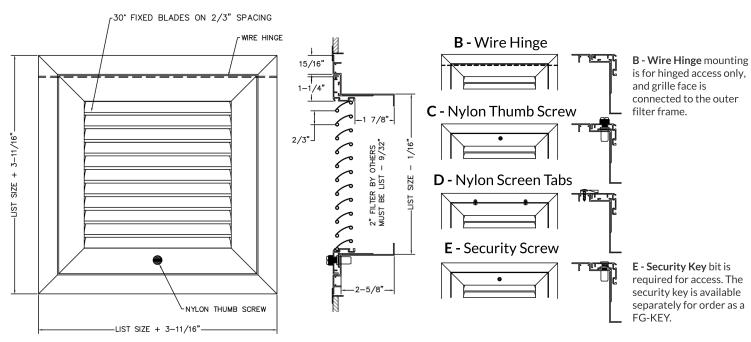

## "DAYUS

- Horizontal blades fixed on 30° deflection with 2/3" spacing.
- Outer frame designed to lay-in standard T-Bar ceilings.
- Designed to fit a standard 2" filter depth.
- High-quality aluminum extruded frames.
- Mullions used for sizes over 22" in length.
- Available on 2" increments as standard. Custom sizes available down to 1/16" increments.
- Available with durable powder coat finish.

| LIST SIZE + 3-11/16"——                                                                                                                                          |                                                                                                                                                                          |                                                                                                  |
|-----------------------------------------------------------------------------------------------------------------------------------------------------------------|--------------------------------------------------------------------------------------------------------------------------------------------------------------------------|--------------------------------------------------------------------------------------------------|
| 1. Select a Top Mounting Option Optional to specify. B - Wire Hinge is standard.  B - Wire Hinge C - Nylon Thumb Screw D - Nylon Screen Tabs E - Security Screw | 2. Select a Bottom Mounting Option Optional to specify. C- Nylon Thumb Screw is standard.  B - Wire Hinge C - Nylon Thumb Screw D - Nylon Screen Tabs E - Security Screw | the T-Bar opening.  e.g. a 20" x 20" DARH-FG2-TB grille will fit a standard 2'x2' T-Bar opening. |
| 3. Specify the Length x Height Dimer                                                                                                                            |                                                                                                                                                                          | Qty  SHIP  ANY SIZE. ANY MODEL. GUARANTEED                                                       |
| 4. Select a Finish  W-White  S-Silver  M-Mill                                                                                                                   | 5. Select a Lead Time  3 Day Ship  Next Friday                                                                                                                           | Project / Location: Architect: Engineer: Contractor:                                             |