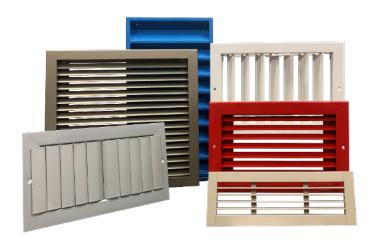

# **Any Color Your Customer Wants.**

Your customer's satisfaction matters and Dayus is committed to giving you the options to help you achieve it. We can custom match any color chip, and offer a wide range of custom finishes.

Time-sensitive order? We've curated and carry popular Select finishes, such as Flat Black, Simulated Anodized & Prime Coat, which are all available on our fast Next Friday lead time.