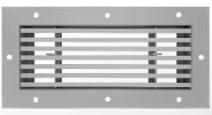

### **Prime Coat**

The perfect match to any style.

The mechanical requirements of a job don't have to be at odds with design. Satisfy both with a Prime Coat finish. Watch your high-performance products blend beautifully into the walls & ceiling.

Why use our Prime Coat? It offers a fine texture that evenly adheres wall paint to the product. Better still, Prime Coat is available on our Next Friday option for urgent jobs that can't wait.

Further disappear into the wall with our Concealed Mud-In Grilles in a Prime Coat (shown below)