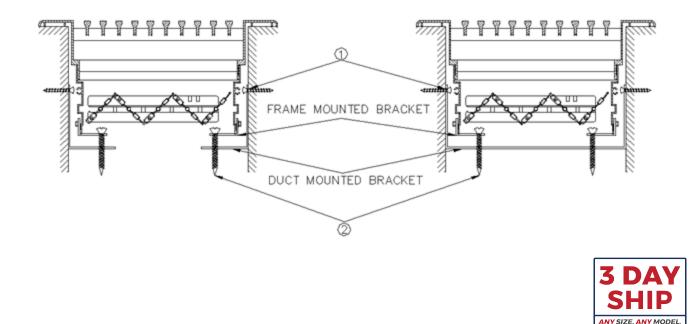

## Instructions:

- 1. Place grille in opening and center it to your desired position. Lift the grille until you can mark the Frame Mounted Brackets hole positions on the face of opening.
- 2. Measure the distance from the backside of the flange to the end of the frame. Add 1/2" to this measurement. This will be the depth of Duct Mounted Bracket. Measuring from the face of your opening, mark the depth inside the opening at each location marked in Step 1.
- 3. Align the center of Duct Mounted Bracket to the mark from **Step 1**. Align the bottom of bracket to the mark from Step 2. Using the appropriate screw (not provided) secure the Duct Mounted Bracket to side wall ①. Repeat this step for all the remaining brackets.
- 4. Place grille in opening. Through the face of the grille, feed #6 x 2" screw through the Frame Mounted Bracket. Thread through the screw holes in Duct Mounted Bracket 2. Tighten until grille pulls securely against face of opening.